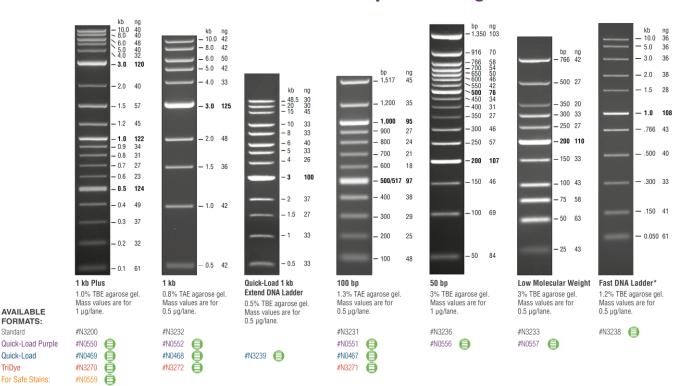

### NEB's Markers and Ladders – built for perfect migration!

#### Ready-to-use, pre-diluted formats for added convenience:

- Quick-Load<sup>®</sup> Purple: containing purple loading dye
- Quick-Load®: containing Bromophenol Blue

Standard

TriDye

Quick-Load

- TriDye™: containing three dyes for better visualization
- For Safe Stains: compatible with GelRed®, GelGreen® and SYBR® precast gels

#### **Ordering Information**

| PRODUCT                                           | NEB #    | SIZE                |  |  |  |
|---------------------------------------------------|----------|---------------------|--|--|--|
| 1 kb Plus:                                        |          |                     |  |  |  |
| 1 kb Plus DNA Ladder                              | N3200S/L | 200/1,000 gel lanes |  |  |  |
| Quick-Load Purple 1 kb Plus DNA Ladder            | N0550S/L | 250/750 gel lanes   |  |  |  |
| Quick-Load 1 kb Plus DNA Ladder                   | N0469S   | 250 gel lanes       |  |  |  |
| TriDye 1 kb Plus DNA Ladder                       | N3270S   | 250 gel lanes       |  |  |  |
| 1 kb Plus DNA Ladder for Safe Stains              | N0559S   | 250 gel lanes       |  |  |  |
| 1kb:                                              |          |                     |  |  |  |
| 1 kb DNA Ladder                                   | N3232S/L | 200/1,000 gel lanes |  |  |  |
| Quick-Load Purple 1 kb DNA Ladder                 | N0552S/L | 125/375 gel lanes   |  |  |  |
| Quick-Load 1 kb DNA Ladder                        | N0468S/L | 125/375 gel lanes   |  |  |  |
| TriDye 1 kb DNA Ladder                            | N3272S   | 125 gel lanes       |  |  |  |
| Quick-Load 1 kb Extend DNA Ladder                 |          |                     |  |  |  |
| Quick-Load 1 kb Extend DNA Ladder                 | N3239S   | 125 gel lanes       |  |  |  |
| 100 bp:                                           |          |                     |  |  |  |
| 100 bp DNA Ladder                                 | N3231S/L | 100/500 gel lanes   |  |  |  |
| Quick-Load Purple 100 bp DNA Ladder               | N0551S/L | 125/375 gel lanes   |  |  |  |
| Quick-Load 100 bp DNA Ladder                      | N0467S/L | 125/375 gel lanes   |  |  |  |
| TriDye 100 bp DNA Ladder                          | N3271S   | 125 gel lanes       |  |  |  |
| 50 bp:                                            |          |                     |  |  |  |
| 50 bp DNA Ladder                                  | N3236S/L | 200/1,000 gel lanes |  |  |  |
| Quick-Load Purple 50 bp DNA Ladder                | N0556S   | 250 gel lanes       |  |  |  |
| Low Molecular Weight:                             |          |                     |  |  |  |
| Low Molecular Weight DNA Ladder                   | N3233S/L | 100/500 gel lanes   |  |  |  |
| Quick-Load Purple Low Molecular Weight DNA Ladder | N0557S   | 125 gel lanes       |  |  |  |
| Fast DNA Ladder:                                  |          |                     |  |  |  |
| Fast DNA Ladder                                   | N3238S   | 50 gel lanes        |  |  |  |