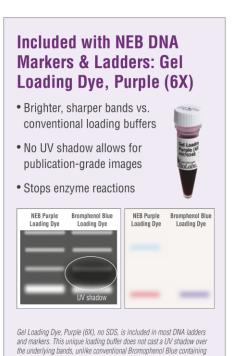

#### Ready-to-use, pre-diluted formats for added convenience:

- Quick-Load<sup>®</sup> Purple: containing purple loading dye
- Quick-Load®: containing Bromophenol Blue

Standard

TriDye

Quick-Load

- TriDye™: containing three dyes for better visualization
- For Safe Stains: compatible with GelRed®, GelGreen® and SYBR® precast gels